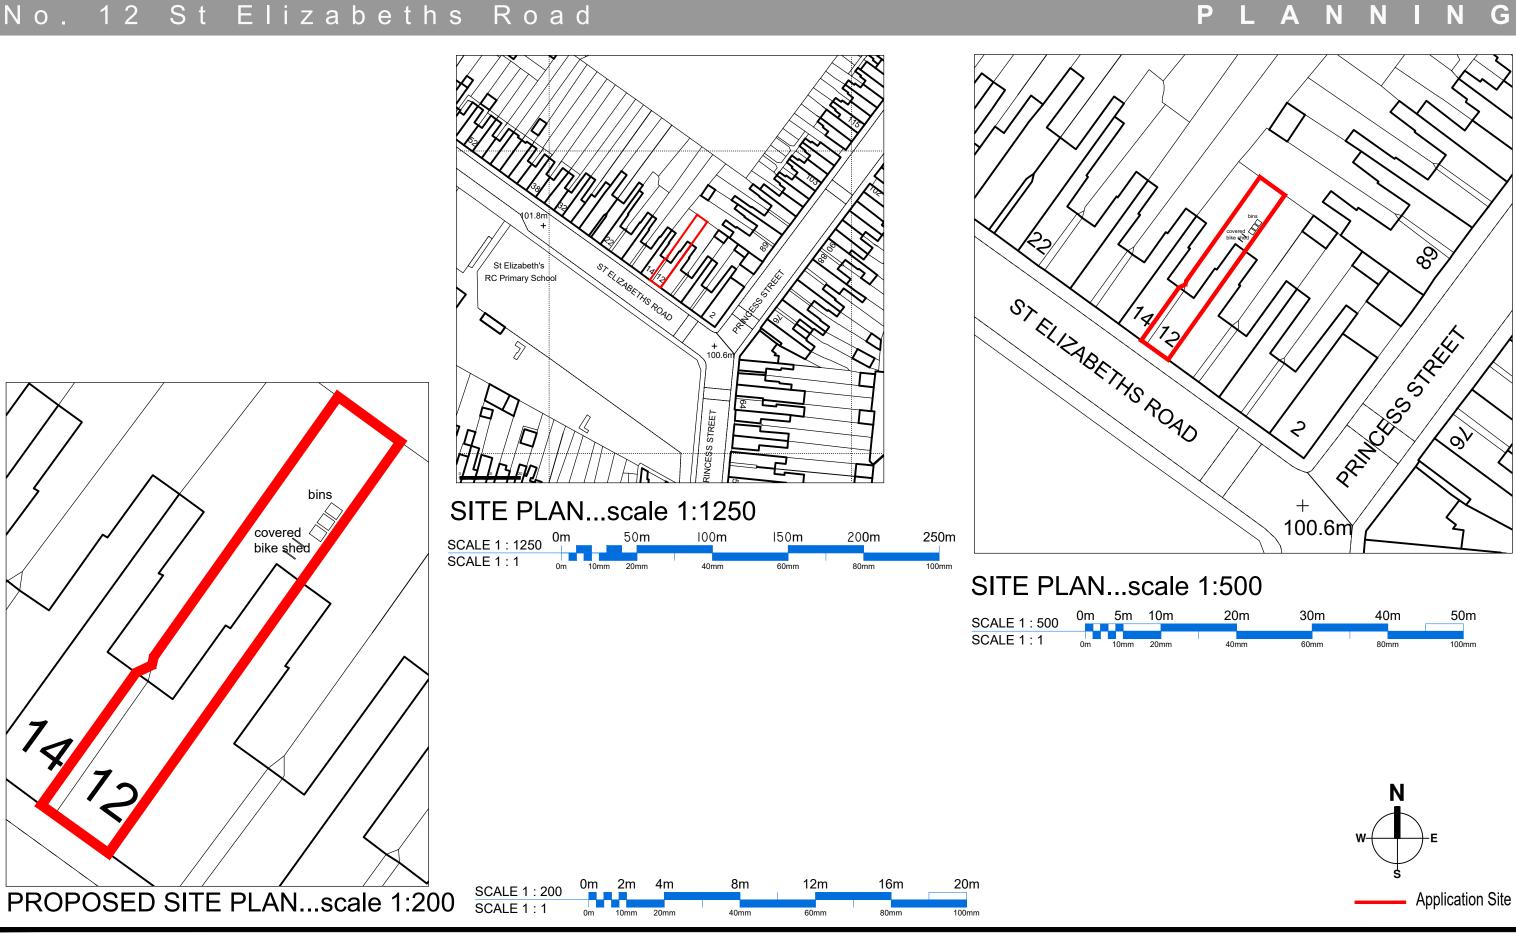

## No. 12 St Elizabeths Road

|--|

- 27.11.23 planning submission Α
- в 03.05.24 LPA comments, note covered bike shed

| Project:       | Сс                                 | onversi | ion to 2r | no. flat | s with | dorme | er window |  |  |  |  |  |
|----------------|------------------------------------|---------|-----------|----------|--------|-------|-----------|--|--|--|--|--|
| Site Address:  | 12 Control Road, Coventry, CV6 5BY |         |           |          |        |       |           |  |  |  |  |  |
| Drawing title: | Sit                                |         | Drawn :   | Si       |        |       |           |  |  |  |  |  |
| Drawing the.   | 01                                 | Scale:  | As Shown@ |          |        |       |           |  |  |  |  |  |
| Drawing Numb   | er:                                | A282    | PL(12)    | 00       | В      | Date: | Nov 2023  |  |  |  |  |  |

| ale | 1:500 |      |      |     |
|-----|-------|------|------|-----|
| 0m  | 20m   | 30m  | 40m  | 50  |
| )mm | 40mm  | 60mm | 80mm | 100 |

## No. 12 St Elizabeths Road

| Area Schedule                | Area             |
|------------------------------|------------------|
| ground floor flat            | 43m <sup>2</sup> |
| first floor flat (incl loft) | 53m²             |