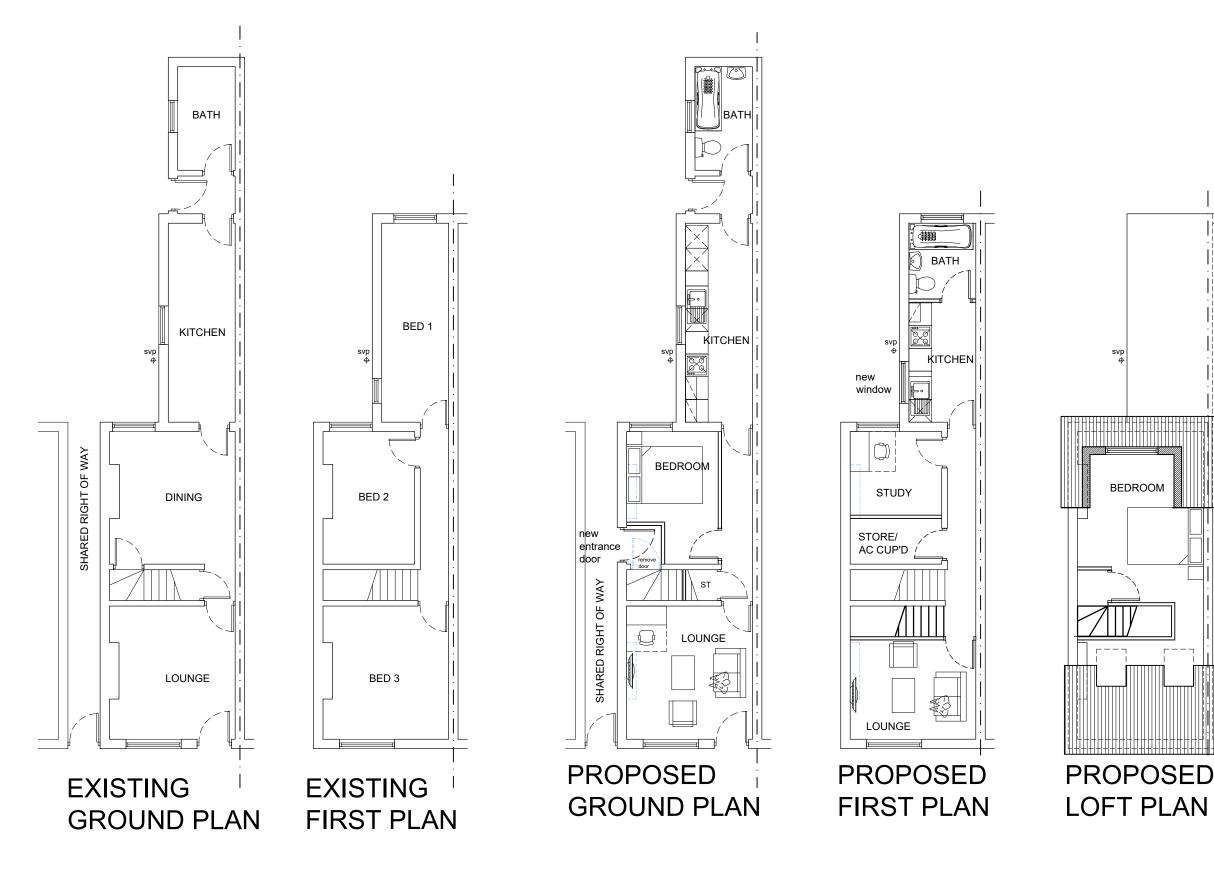

## No. 12 St Elizabeths Road

| Area Schedule                | Area             |
|------------------------------|------------------|
| ground floor flat            | 43m <sup>2</sup> |
| first floor flat (incl loft) | 53m²             |

## note :

all existing windows to be replaced to suit current Building Regulations