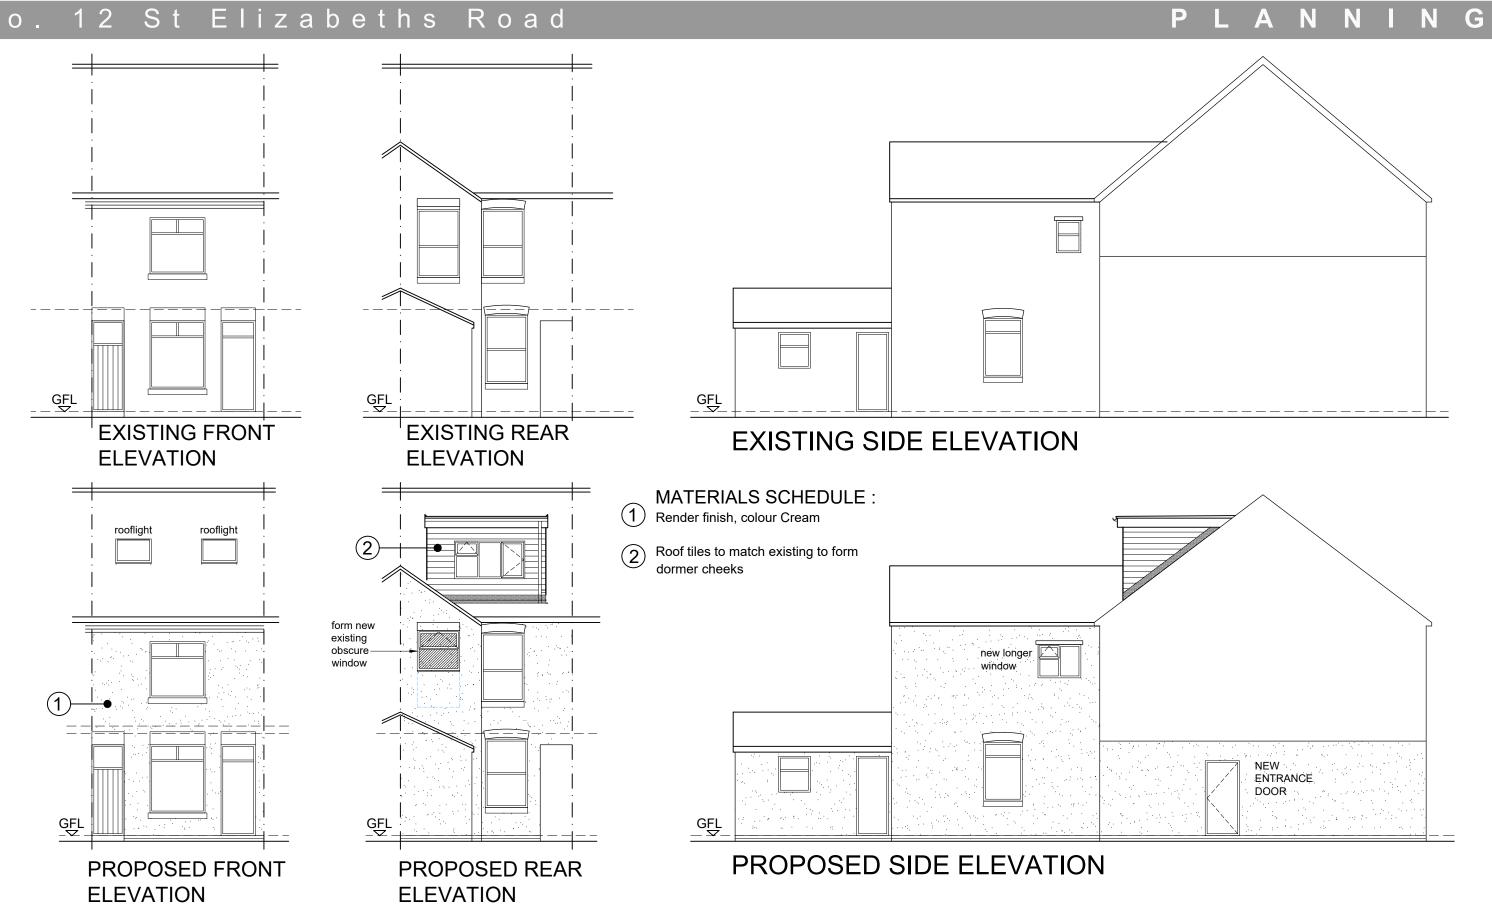

## note :

all existing windows to be replaced to suit current Building Regulations

## Νο.

| Re<br>A<br>B                                                                                                                                                                                                                                                                                            | vision<br>21.01.23<br>21.10.23 | client changes<br>client changes                   | SCALE 1 : 100 | 0m 1   |       | 2m  | 4m   | 6m              | 8m   | 10m    | Project: Co       | onversi   | on to 2r   | no. flat | ts with | n dorm  | er window |
|---------------------------------------------------------------------------------------------------------------------------------------------------------------------------------------------------------------------------------------------------------------------------------------------------------|--------------------------------|----------------------------------------------------|---------------|--------|-------|-----|------|-----------------|------|--------|-------------------|-----------|------------|----------|---------|---------|-----------|
| C<br>D                                                                                                                                                                                                                                                                                                  | 01.11.23<br>03.11.23           | client changes<br>client changes<br>client changes | SCALE 1 : 1   | 0m 10r | mm 20 | 0mm | 40mm | 60mm            | 80mm | 100mm  | Site Address: 12  | St Elizab | elhe Road, | Coventr  | ry, CV6 | 5BY     |           |
| E                                                                                                                                                                                                                                                                                                       | 03.05.24                       | client changes                                     |               |        |       |     |      |                 |      |        | Drawing title: Ex | stina &   | Pronoses   | Flevatio | ons     | Drawn : | Si        |
| F                                                                                                                                                                                                                                                                                                       | 08.05.24                       | LPA comments                                       |               |        |       |     |      |                 |      |        |                   | oung a    | 1000303    | Lievan   | 0110    | Scale:  | 1:100@a3  |
| Do not scale from this drawing. All dimensions must be checked and verified before preparing production drawings or commencing works. This drawing and its design is the copyright of ilyas ArchiTech Ltd and may not be reproduced in any form whatsoever without their prior express written consent. |                                |                                                    |               |        |       |     |      | Drawing Number: | A232 | PL(12) | 02                | F         | Date:      | Jan 2023 |         |         |           |